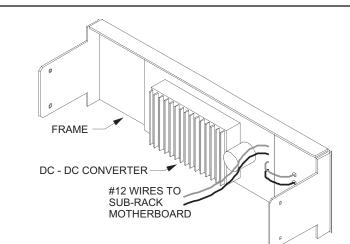

The DC to DC converters provide a regulated +13.8 Vdc to the output terminals over a wide range of DC input voltages. Valuable rack space has been saved by mounting the DC to DC converter inside the rear panel frame that attaches to the rear of the subrack. A terminal block is located on the outside of the subrack rear panel for the DC input voltage. The DC to DC converters comes in two different models.

| Input Voltage Range                                |                                                            | +18 - +36 Vdc floating input <b>PSD-15-08-P0-80</b> |                        |                                            |                  |                                                          |
|----------------------------------------------------|------------------------------------------------------------|-----------------------------------------------------|------------------------|--------------------------------------------|------------------|----------------------------------------------------------|
|                                                    |                                                            | +36 - +72                                           | Vdc floating           | g input <b>PSD-15-</b>                     | 08-P0-90         |                                                          |
| Output Voltage                                     | Factory set at +15 Vdc. Adjustable from +13.5 Vdc to +16.5 |                                                     |                        |                                            |                  |                                                          |
| Output Current                                     | 8 Amps continuous @ +15 Vdc                                |                                                     |                        |                                            |                  |                                                          |
| Operating Temperature                              |                                                            | -25°C to +                                          | 60°C contir            | nuous duty                                 |                  |                                                          |
|                                                    |                                                            |                                                     |                        |                                            |                  |                                                          |
| 43 Erie Street                                     | Toll Free                                                  | Canada & U.S.A.                                     | Inte                   | ernational                                 |                  | Internet                                                 |
| 43 Erie Street<br>Victoria, B.C.<br>Canada V8V 1P8 | Toll Free<br>Phone:<br>Fax:                                | Canada & U.S.A.<br>1-800-664-4066<br>1-877-750-0004 | Inte<br>Phone:<br>Fax: | ernational<br>250-382-8268<br>250-382-6139 | Email: L<br>Web: | Internet<br>MRsales@codanradio.com<br>www.codanradio.com |