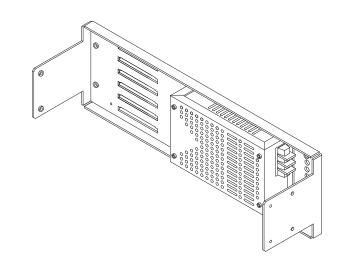

## TN830 AC to DC and DC to DC Power Supplies

The PSA-12A09-PB-00 and PSA-12A09-UB-00 AC switching power supplies provide a regulated +13.8 Vdc to the output terminals. Valuable rack space has been saved by mounting the "PB" version AC power supply inside the rear panel frame that attaches to the rear of the subrack. The "UB" version is sold unmounted. An AC power socket is located on the outside of the subrack rear panel and accepts standard IEC320 type cordsets.

A +12 Vdc battery terminal connector allows connection of a Lead Acid battery for float charging. During a power failure the Lead-Acid battery provides backup power to the primary output.

| 105 to 130 Vac or 180 to 265 Vac (Jumper Selectable) |                                                        |
|------------------------------------------------------|--------------------------------------------------------|
| 50 / 60 Hz                                           |                                                        |
| +13.8 Vdc ± 150 mV                                   |                                                        |
| 10 Amps continuous                                   |                                                        |
| -40°C to +50°C continuous duty                       |                                                        |
|                                                      | 50 / 60 Hz<br>+13.8 Vdc ± 150 mV<br>10 Amps continuous |